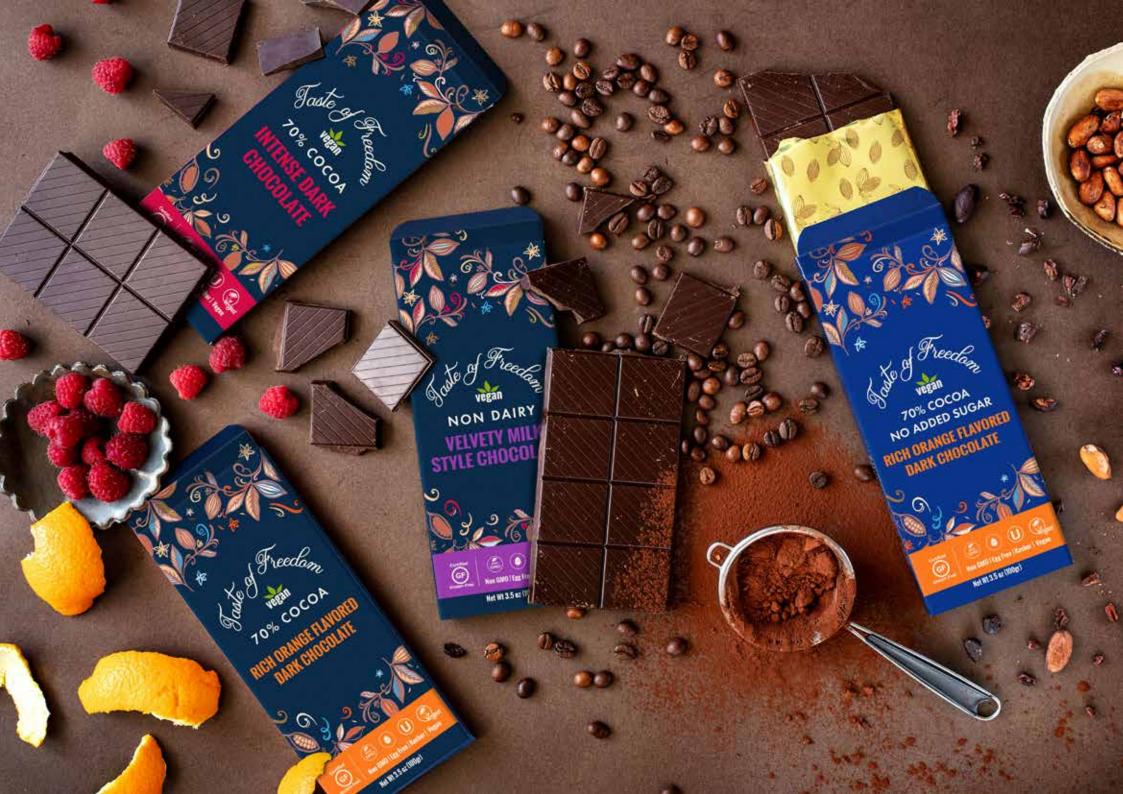

### 70% COCOA Intense Dark Chocolate

Ingredients: cane sugar, chocolate liquor, cocoa fat, cocoa powder, soy lecithin, natural vanilla flavor, salt.

| About 3 servings Per Conta<br>Serving Size 3 s | ainer<br><b>quares (30g</b> ) |
|------------------------------------------------|-------------------------------|
| Amount per serving Calories                    | 170                           |
|                                                | % Daily Value                 |
| Total Fat 12g                                  | 15%                           |
| Saturated Fat 7g                               | 35%                           |
| Trans Fat 0g                                   |                               |
| Cholesterol 0mg                                | 0%                            |
| Sodium 0mg                                     | 0%                            |
| Total Carbohydrate 13g                         | 5%                            |
| Dietary Fiber 3g                               | 10%                           |
| Total Sugars 9g                                |                               |
| Includes 9g Added Suga                         | ars <b>18</b> %               |
| Protein 2g                                     |                               |
| Vitamin D omcg o% • Calc                       | ium 20mg 1%                   |
| Iron 4mg 22% • Potassiu                        | ım 80ma 2%                    |

# **70% COCOA**Rich Orange Flavored Dark Chocolate

Ingredients: cane sugar, chocolate liquor, cacao fat, cocoa powder, soy lecithin, natural orange flavor, natural vanilla flavor, salt.

| •                       |
|-------------------------|
| aily Value <sup>1</sup> |
| 15%                     |
| 20/0                    |
| 35%                     |
|                         |
| 0%                      |
| 0%                      |
| 5%                      |
| 10%                     |
|                         |
| 18%                     |
|                         |
|                         |
|                         |

### 70% COCOA NO ADDED SUGAR Intense Dark Chocolate

Ingredients: maltitol, chocolate liquor, cacao fat, cocoa powder, soy lecithin, natural vanilla flavor, salt.

| About 3 servings P<br><b>Serving Size</b> | er Container<br>3 squares (30 | g  |
|-------------------------------------------|-------------------------------|----|
| Amount per serving Calories               | 160                           | )  |
|                                           | % Daily Val                   | ıe |
| Total Fat 12g                             | 19                            | 5% |
| Saturated Fat 7<br>Trans Fat 0g           | g <b>3!</b>                   | 5% |
| Cholesterol 0mg                           |                               | )% |
| Sodium 0mg                                |                               | 9  |
| Total Carbohydra                          | <b>te</b> 13g .               | 59 |
| Dietary Fiber 30                          | 10                            | 9  |
| Total Sugars og                           |                               |    |
| Includes 0g Add                           | ded Sugars (                  | 9  |
| Sugar alcohol 9                           | g                             |    |
| Protein 2g                                |                               |    |
| Vitamin D omcg 0%                         | Calcium 20mg 1                | %  |
| Iron 4ma 22% •                            | Potassium 80mg 29             | ζ. |

### 70% COCOA NO ADDED SUGAR Rich Orange Flavored Dark Chocolate

Ingredients: maltitol, chocolate liquor, Cacao fat, cocoa powder, soy lecithin, natural orange flavor, natural vanilla flavor, salt.

| About 3 servings Per Container Serving Size 3 squares (30 |              |
|-----------------------------------------------------------|--------------|
| Amount per serving Calories                               | 160          |
|                                                           | % Daily Valu |
| Total Fat 12g                                             | 15           |
| Saturated Fat 7                                           | g <b>35</b>  |
| Trans Fat 0g                                              |              |
| Cholesterol 0mg                                           | 0            |
| Sodium 0mg                                                | 0            |
| Total Carbohydrat                                         | te 13g 5     |
| Dietary Fiber 3g                                          | 10           |
| Total Sugars 0g                                           |              |
| Includes 0g Add                                           | led Sugars o |
| Sugar alcohol 9                                           | g            |
| Protein 2g                                                |              |

### NON DAIRY Velvety Milk Style Chocolate

Ingredients: cane sugar, cacao fat, chocolate liquor, rice flour, maltodextrin, soy lecithin, natural vanilla flavor, salt.

| About 3 servings Per Co<br>Serving Size | ntainer<br>3 squares (30g) |
|-----------------------------------------|----------------------------|
| Amount per serving Calories             | <b>17</b> 5                |
|                                         | % Daily Value              |
| Total Fat 11g                           | 14%                        |
| Saturated Fat 7g                        | 35%                        |
| Trans Fat 0g                            |                            |
| Cholesterol 0mg                         | 0%                         |
| Sodium 10mg                             | 0%                         |
| Total Carbohydrate 18                   | g <b>7</b> %               |
| Dietary Fiber 1g                        | 49                         |
| Total Sugars 14g                        |                            |
| Includes 13g Added S                    | Sugars 26%                 |
| Protein 1g                              |                            |
| Vitamin D omcg o% • C                   | alcium omg o%              |
| Iron 0.7mg 4% • Potas                   | ssium 40mg 1%              |

### 60% COCOA 60% Intense Dark Chocolate

Ingredients: chocolate liquor, cane sugar, cacao fat, cocoa powder, soy lecithin, PGPR (emulsifier), natural vanilla flavor, salt.

| About 1 servings Per C<br>Serving Size | ontainer<br><b>1 bar (35g</b> |
|----------------------------------------|-------------------------------|
| Amount per serving Calories            | 180                           |
|                                        | % Daily Value                 |
| Total Fat 11g                          | 149                           |
| Saturated Fat 7g                       | 35%                           |
| Trans Fat 0g                           |                               |
| Cholesterol 0mg                        | 0%                            |
| Sodium 0mg                             | 0%                            |
| Total Carbohydrate 1                   | 5g <b>5</b> %                 |
| Dietary Fiber 5g                       | 189                           |
| Total Sugars 14g                       |                               |
| Includes 14g Added                     | Sugars 289                    |
| Protein 3g                             |                               |
| Vitamin D omcg o% •                    | Calcium 19mg 2%               |
| Iron 4mg 20% • Pota                    | assium 175ma 4%               |

### NON DAIRY Velvety Orange Flavored Milk Style Chocolate

Ingredients: cane sugar, cacao fat, chocolate liquor, rice flour, maltodextrin, natural orange flavor, soy lecithin, natural vanilla flavor, salt.