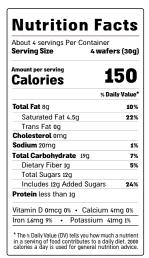

| About 4 servings Per Cor<br>Serving Size 4 wafer |                |
|--------------------------------------------------|----------------|
| Amount per serving Calories                      | 150            |
|                                                  | % Daily Value  |
| Total Fat 8g                                     | 10%            |
| Saturated Fat 4g                                 | 20%            |
| Trans Fat 0g                                     |                |
| Cholesterol 0mg                                  | 09             |
| Sodium 20mg                                      | 19             |
| Total Carbohydrate 20g                           | 79             |
| Dietary Fiber 1g                                 | 49             |
| Total Sugars 14g                                 |                |
| Includes 14g Added St                            | ugars 28%      |
| <b>Protein</b> less than 1g                      |                |
| Vitamin D 0mcg 0% • C                            | alcium 4mg 0%  |
| Iron 1.6mg 9% • Pota                             | assium 41mg 19 |