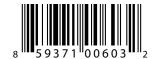

### GLUTEN FREE Zetsy Lemon Crispy Wafer Cookies

Ingredients: cane sugar, potato starch, vegetable fat and oil (palm oil, soy oil), soy lecithin, citric acid, salt, ammonium bicarbonate, sodium bicarbonate. artificial flavors.