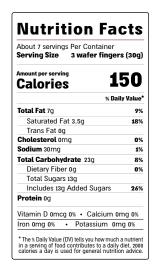

### GLUTEN FREE Zetsy Lemon Crispy Wafer Cookies

Ingredients: cane sugar, potato starch, vegetable fat and oil (palm oil, soy oil), soy lecithin, citric acid, salt, ammonium bicarbonate, sodium bicarbonate. artificial flavors.