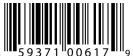

### GLUTEN FREE Crispy Vanilla Wafer

Ingredients: cane sugar, potato starch, vegetable fat & oil (palm oil, soy oil), soy lecithin, natural vanilla flavor, salt, ammonium bicarbonate, sodium bicarbonate.